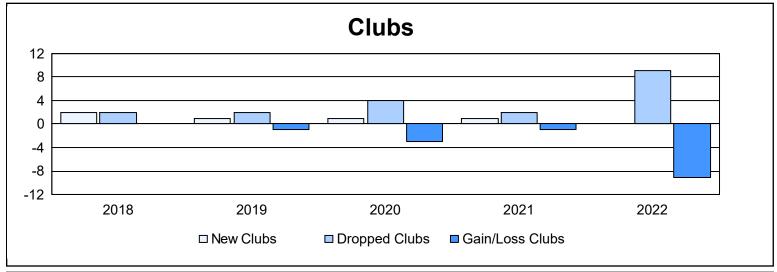

| Year      | New<br>Clubs | Dropped<br>Clubs | Gain/<br>Loss<br>Clubs | New<br>Members | Charter<br>Members | Reinstate<br>Members | Transfer<br>Members | Total<br>Member<br>Added | Total<br>Members<br>Dropped | Gain/<br>Loss<br>Members |
|-----------|--------------|------------------|------------------------|----------------|--------------------|----------------------|---------------------|--------------------------|-----------------------------|--------------------------|
| 2017-2018 | 2            | 2                | 0                      | 294            | 43                 | 28                   | 7                   | 372                      | 535                         | -163                     |
| 2018-2019 | 1            | 2                | -1                     | 308            | 23                 | 9                    | 22                  | 362                      | 417                         | -55                      |
| 2019-2020 | 1            | 4                | -3                     | 221            | 49                 | 21                   | 23                  | 314                      | 514                         | -200                     |
| 2020-2021 | 1            | 2                | -1                     | 226            | 30                 | 20                   | 15                  | 291                      | 384                         | -93                      |
| 2021-2022 | 0            | 9                | -9                     | 274            | 3                  | 17                   | 9                   | 303                      | 532                         | -229                     |
| Average   | 1            | 4                | -3                     | 265            | 30                 | 19                   | 15                  | 328                      | 476                         | -148                     |